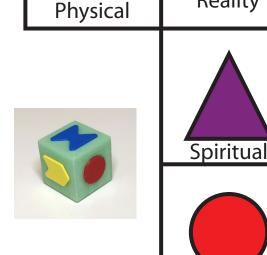

"When one combines a meditative thought to an anchor object, which serves to organize and track it, the synchronized effect upon multiple levels of consciousness is powerful."

Emotional

unfolded view

Mental

Time

Reality

"Meditation is effective for each aspect of one's well-being, but to direct them to agree with past successes, present reality, and future goals is even more powerful." MotiCube is the effective use of an object with unique colors and symbols to aid in meditation. The symbols identifies your goals, then provides tools to help you achieve them and finally directs you into an imagery path that helps embed the goals and eliminate blockers. www.moticube.com joselopez@moticube.com Ask for a free initial consultation. Jose Lopez