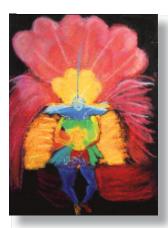

Soul Journey Chakra Portraits by Leiah Bowden the healing flow of our authentic, divine radiance

A full SoulJourney Energy Portrait includes all the presentations of energy flow and more than the chakras. Sometimes, helper beings appear.

Third Eye Throat

Crown

Heart

Solar Plexus

Resource

Root

What's a SoulJourney Chakra Portrait?

Imagine that you could look in a mirror that would show you the most helpful, relevant aspects of your soul as it expresses itself in your energy field, in a multidimen-

your multidimensional consciousness.

sional array like a constellation spanning time and space.

Now -- narrow your focus to one energy center in your multidi-mensional body. Each chakra has a specific focus and includes information from the entire array of

A Chakra Portrait is that mirror, in a way. It's a hand-drawn portrait of what Leiah sees when she opens herself to your whole being, and focuses on one of your

pouring around and through you. She draws what she sees, and at the same time,

So as she draws what she sees of your soul's outpouring, she sings, chants, and

transmits the spoken messages from your soul. Her clients have called the singing

energy centers. She sees what your consciousness looks like as colored lights

receives sounds from your soul in the form of messages, songs and chants.

and chanting 'energizing", 'relaxing', 'inspiring', and 'deeply moving'.

solar plexus chakra

third eye chakra

crown chakra

Chakra Portraits by Leiah Bowden show the

flow of multidimensional energy through a specific energy center in the body. No two are alike, although some chakras tend to be certain colors, for example: throat - blue; heart: greenand/or pink; solar plexus: gold/orange.