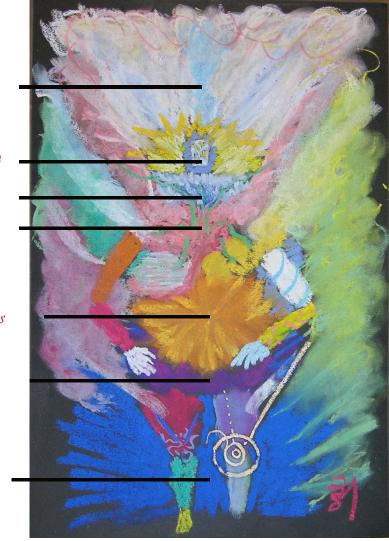

Third Eye Throat

Crown

Heart

Solar Plexus

Resource

Root

What's a SoulJourney Chakra Portrait?

Imagine that you could look in a mirror that would show you the most helpful, relevant aspects of your soul as it expresses itself in your energy field, in a multidimen-

your multidimensional consciousness.

sional array like a constellation spanning time and space.

Now -- narrow your focus to one energy center in your multidi-mensional body. Each chakra has a specific focus and includes information from the entire array of

flow of multidimensional energy through a specific energy center in the body. No two are alike, although some chakras tend to be certain colors, for example: throat - blue; heart: greenand/or pink; solar plexus: gold/orange.

> Throat: your deepest truths Heart: how you experience love Solar Plexus: how you keep yourself safe Recource Center: how you organize your personal energy Root: how you are connected to the ground of your multidimensional being