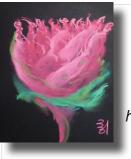

receives sounds from your soul in the form of messages, songs and chants.

and chanting 'energizing", 'relaxing', 'inspiring', and 'deeply moving'.

solar plexus chakra

third eye chakra

crown chakra

Chakra Portraits by Leiah Bowden show the

flow of multidimensional energy through a specific energy center in the body. No two are alike, although some chakras tend to be certain colors, for example: throat - blue; heart: greenand/or pink; solar plexus: gold/orange.

> Throat: your deepest truths Heart: how you experience love Solar Plexus: how you keep yourself safe Recource Center: how you organize your personal energy Root: how you are connected to the ground of your multidimensional being

Feel free to record the session on your recording device.

heart chakra