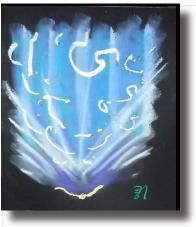

receives sounds from your soul in the form of messages, songs and chants.

and chanting 'energizing", 'relaxing', 'inspiring', and 'deeply moving'.

solar plexus chakra

third eye chakra

crown chakra

Chakra Portraits by Leiah Bowden show the

flow of multidimensional energy through a specific energy center in the body. No two are alike, although some chakras tend to be certain colors, for example: throat - blue; heart: greenand/or pink; solar plexus: gold/orange.

> Throat: your deepest truths Heart: how you experience love Solar Plexus: how you keep yourself safe Recource Center: how you organize your personal energy Root: how you are connected to the ground of your multidimensional being